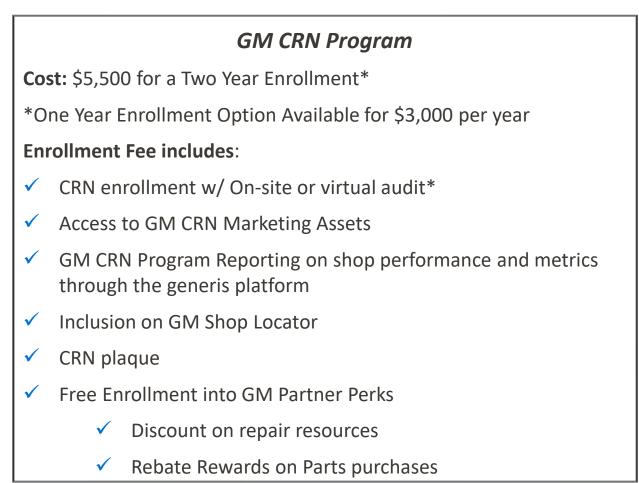

## **GM Collision Repair Network Program Enrollment Fees**

## **Introductory Pricing Overview**

How much does the GM CRN Program cost?

To enroll today: <u>https://gm.collisionrepairnetwork.org/application/apply/</u> \*Pricing noted above assumes virtual audit. An additional \$200 required for on-site. Shops wishing to add an additional specialty designation are subject to a \$500 additional charge (virtual) if a follow-up visit is required MSO locations are not eligible for a 2-year enrollment.